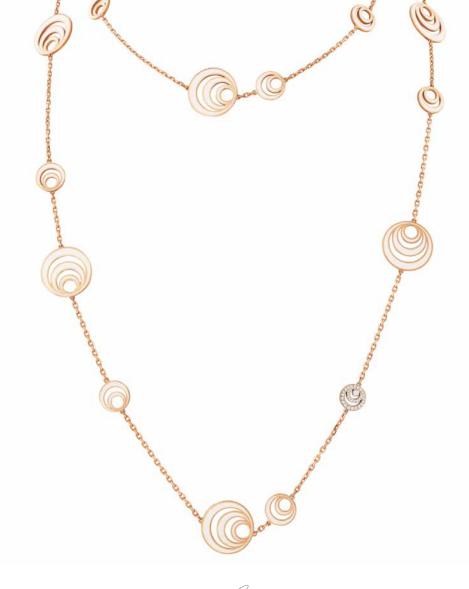

18 kt rose gold ring with round brilliant cut fancy brown diamonds 18 kt rose gold earrings with round brilliant cut fancy yellow diamonds

Aura

18 kt rose gold earrings with round brilliant cut white diamonds 2,54 carats 18 kt rose gold ring with round brilliant cut white diamonds 1,14 carats

18 kt rose gold bracelet with round brilliant cut white diamonds 13,01 carats 18 kt rose gold earrings

18 kt rose gold earrings with round brilliant cut white diamonds

18 kt white gold bracelet with round brilliant cut white diamonds

18 kt white gold earrings with round brilliant cut white diamonds

18 kt white gold earrings with round brilliant cut white diamonds

Hura

The circle is the expression of life, of the cyclical perfection of the universe and of time which has neither a beginning nor an end.