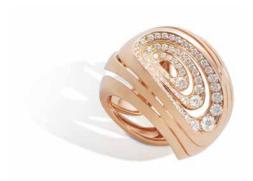

18 kt rose gold ring with round brilliant cut fancy brown diamonds 18 kt rose gold earrings with round brilliant cut fancy yellow diamonds

Aura

18 kt rose gold earrings with round brilliant cut white diamonds 2,54 carats 18 kt rose gold ring with round brilliant cut white diamonds 1,14 carats

18 kt rose gold bracelet with round brilliant cut white diamonds 13,01 carats 18 kt rose gold earrings

18 kt rose gold earrings with round brilliant cut white diamonds

18 kt white gold bracelet with round brilliant cut white diamonds