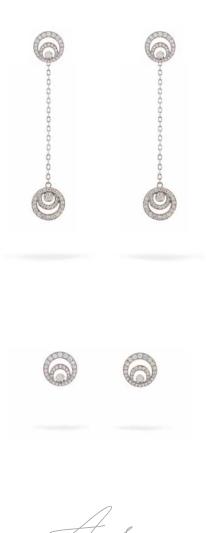

18 kt rose gold necklace with round brilliant cut white diamonds 8,02 carats

18 kt rose gold pendant with round brilliant cut white diamonds 1,47 carats

> 18 kt rose gold bracelet with round brilliant cut white diamonds

18 kt rose gold ring with round brilliant cut fancy brown diamonds 18 kt rose gold earrings with round brilliant cut fancy yellow diamonds

Aura

18 kt rose gold earrings with round brilliant cut white diamonds 2,54 carats 18 kt rose gold ring with round brilliant cut white diamonds 1,14 carats