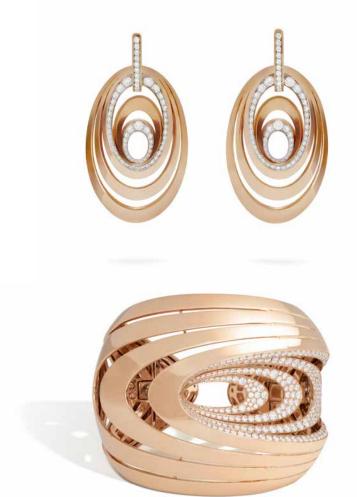

18 kt rose gold ring with round brilliant cut fancy brown diamonds 18 kt rose gold earrings with round brilliant cut fancy yellow diamonds

Aura

18 kt rose gold earrings with round brilliant cut white diamonds 2,54 carats 18 kt rose gold ring with round brilliant cut white diamonds 1,14 carats

18 kt rose gold bracelet with round brilliant cut white diamonds 13,01 carats 18 kt rose gold earrings

18 kt rose gold earrings with round brilliant cut white diamonds

18 kt white gold bracelet with round brilliant cut white diamonds

18 kt white gold earrings with round brilliant cut white diamonds

18 kt white gold earrings with round brilliant cut white diamonds

Hura

The circle is the expression of life, of the cyclical perfection of the universe and of time which has neither a beginning nor an end.