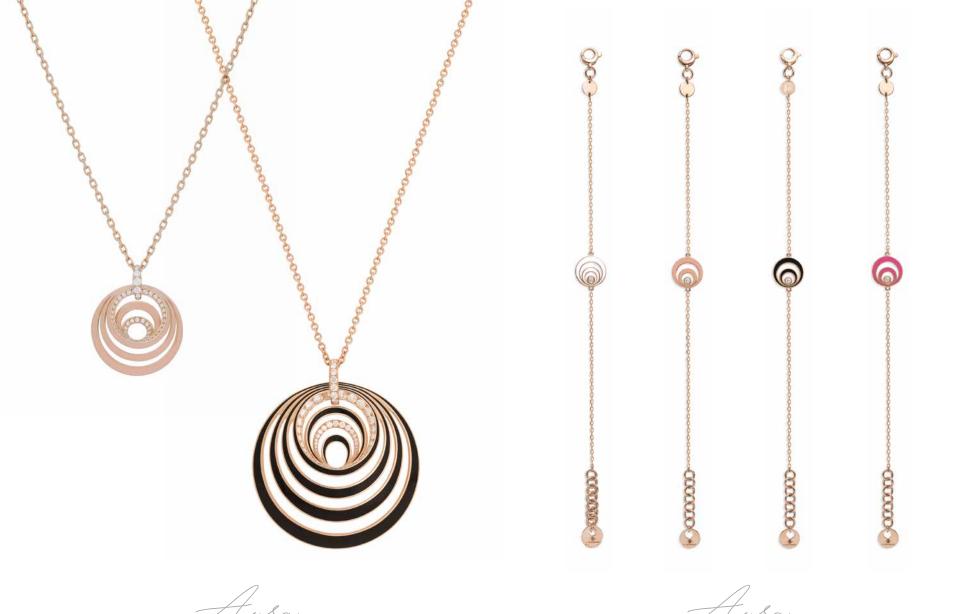

18 kt rose gold necklace with round brilliant cut white diamonds 8,02 carats

18 kt rose gold pendant with round brilliant cut white diamonds 1,47 carats

> 18 kt rose gold bracelet with round brilliant cut white diamonds

18 kt rose gold ring with round brilliant cut fancy brown diamonds 18 kt rose gold earrings with round brilliant cut fancy yellow diamonds

Aura

18 kt rose gold earrings with round brilliant cut white diamonds 2,54 carats 18 kt rose gold ring with round brilliant cut white diamonds 1,14 carats

18 kt rose gold bracelet with round brilliant cut white diamonds 13,01 carats 18 kt rose gold earrings

18 kt rose gold earrings with round brilliant cut white diamonds

18 kt white gold bracelet with round brilliant cut white diamonds

18 kt rose gold bracelets

with round brilliant cut white diamonds and white, rose, black or pink enamel

Seven Generations - One Passion

The excellence and expertise of the Genoa based high-jewelry brand renowned for jewelry as art, Gismondi combines centuries of craftsmanship and rich history of design over seven generations. With a meticulous attention to modernity and references to the artisans of the past, it is a perfect link between connecting the memory of a glorious past and enthusiasm for a radiant future.