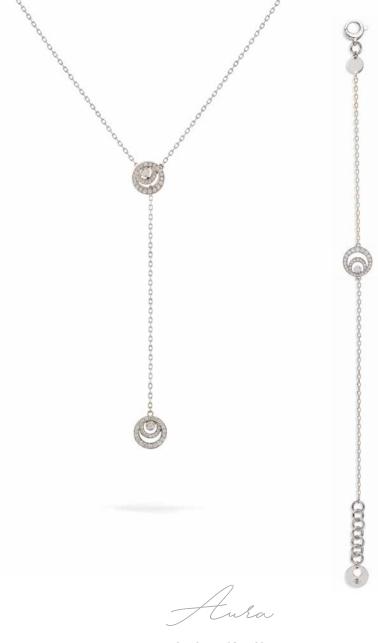

18 kt rose gold necklace with round brilliant cut white diamonds 8,02 carats

18 kt rose gold pendant with round brilliant cut white diamonds 1,47 carats

> 18 kt rose gold bracelet with round brilliant cut white diamonds