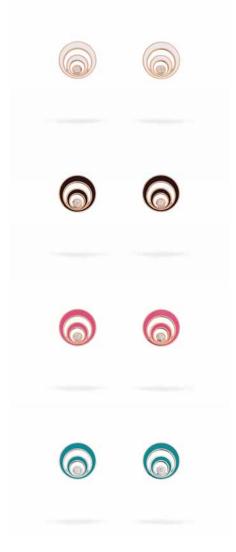

The second part of the Aura collection is represented by the use of enamel. The five colours: white, rose, pink, black and turquoise add yet another dimension to the characteristic concentric loops.

Adding colour drew into account not only the unique energy of each person but also their mood, what they like or better what they feel like in a given moment. This way the Aura collection was complete.

18 kt rose gold earrings
with round brilliant cut white diamonds and white, black or pink enamel

18 kt white gold earrings
with round brilliant cut white diamonds and turquoise enamel

18 kt white gold necklace with round brilliant cut white diamonds and turquoise enamel

18 kt white gold earrings with round brilliant cut white diamonds and turquoise enamel

18 kt rose gold necklace with round brilliant cut white diamonds and rose enamel

 $$18\ \rm{kt}$$  rose gold necklace with round brilliant cut white diamonds 3,95 carats and black enamel

18 kt rose gold bracelets

with round brilliant cut white diamonds and white, rose, black or pink enamel

Seven Generations - One Passion

The excellence and expertise of the Genoa based high-jewelry brand renowned for jewelry as art, Gismondi combines centuries of craftsmanship and rich history of design over seven generations. With a meticulous attention to modernity and references to the artisans of the past, it is a perfect link between connecting the memory of a glorious past and enthusiasm for a radiant future.