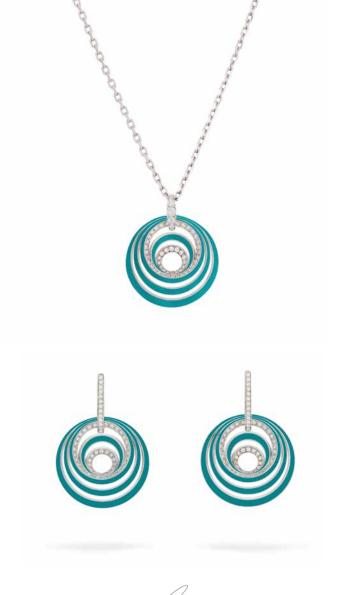

Hura

18 kt white gold necklace with round brilliant cut white diamonds and white enamel

18 kt rose gold earrings with round brilliant cut white diamonds and white enamel

18 kt rose gold bracelet with white diamonds and white enamel

18 kt rose gold earrings
with round brilliant cut white diamonds and white, black or pink enamel

18 kt white gold earrings
with round brilliant cut white diamonds and turquoise enamel

18 kt white gold necklace with round brilliant cut white diamonds and turquoise enamel

18 kt white gold earrings with round brilliant cut white diamonds and turquoise enamel

18 kt rose gold necklace with round brilliant cut white diamonds and rose enamel

 $$18\ \rm{kt}$$  rose gold necklace with round brilliant cut white diamonds 3,95 carats and black enamel