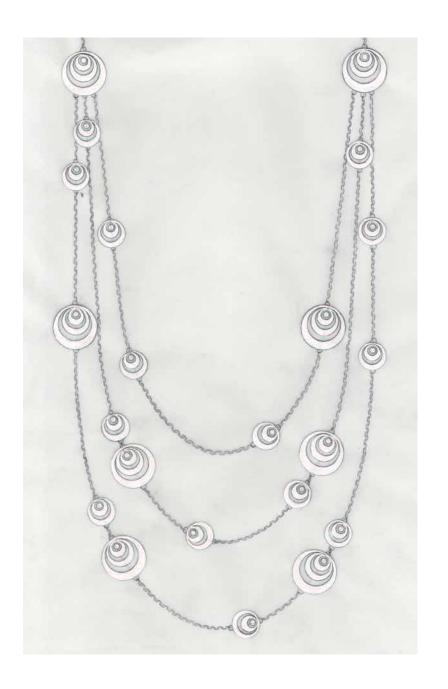

Massimo Gismondi,

Chief Designer and CEO Gismondi 1754

Aura

The new Aura collection is characterized by concentric loops, which in the most complex pieces of the collection meet in concave and convex surfaces. A part of the collection is designed exclusively in 18k pink and white gold and white diamonds.

The circles are designed concave on the inside like a fennel, and they represent a channel through which we absorb energy. The external convex loops, represent the way we release the energy after we have absorbed, assimilated and transformed it. This energy represents the unique Aura of each person.

18 kt rose gold necklace with round brilliant cut white diamonds 8,02 carats

18 kt rose gold pendant with round brilliant cut white diamonds 1,47 carats

> 18 kt rose gold bracelet with round brilliant cut white diamonds