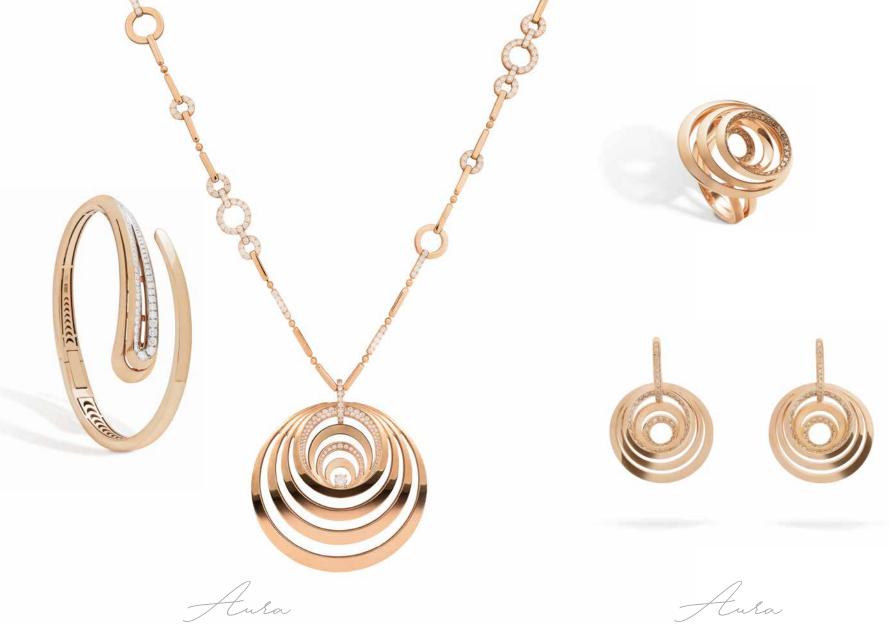

18 kt rose gold necklace with round brilliant cut white diamonds 8,02 carats

18 kt rose gold pendant with round brilliant cut white diamonds 1,47 carats

> 18 kt rose gold bracelet with round brilliant cut white diamonds

18 kt rose gold ring with round brilliant cut fancy brown diamonds 18 kt rose gold earrings with round brilliant cut fancy yellow diamonds

Aura

18 kt rose gold earrings with round brilliant cut white diamonds 2,54 carats 18 kt rose gold ring with round brilliant cut white diamonds 1,14 carats

18 kt rose gold bracelet with round brilliant cut white diamonds 13,01 carats 18 kt rose gold earrings

18 kt rose gold earrings with round brilliant cut white diamonds

18 kt white gold bracelet with round brilliant cut white diamonds