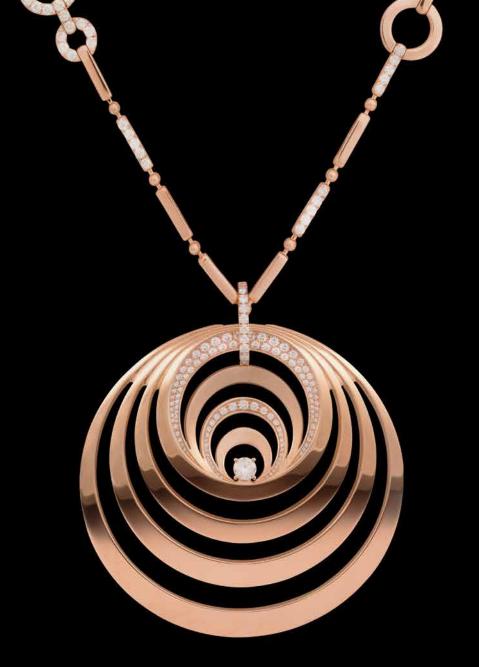

The circles are designed concave on the inside like a fennel, and they represent a channel through which we absorb energy. The external convex loops, represent the way we release the energy after we have absorbed, assimilated and transformed it. This energy represents the unique Aura of each person.

18 kt rose gold necklace with round brilliant cut white diamonds 8,02 carats

18 kt rose gold pendant with round brilliant cut white diamonds 1,47 carats

> 18 kt rose gold bracelet with round brilliant cut white diamonds